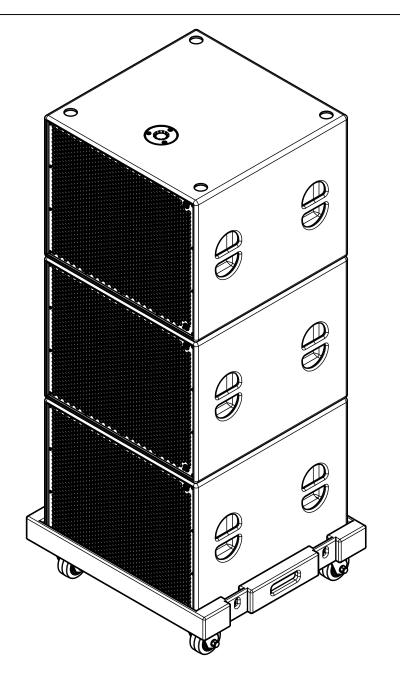

Up to 3 M118 can be transported on cart Optional locking wheels
Ratchet strap ti e down location front and rear.

Optional 3 high cover M118-COVER3 Optional 2 high cover M118-COVER2

|   | DETAILS:  DIMENSIONS ARE IN INCHES TOLERANCES: LINEAR ± 0.05 | DOCUMENT RMS-ACOUS OF THIS DO THE BASIS OF ITEM OR AP WITHOUT W | MATION CONTAINED IN THIS IS THE SOLE PROPERTY OF STICS. ANY COPY OR REPRODUCTION CUMENT IN PART OR AS A WHOLE FOR OF MANUFACTURE OR SALE OF ANY PARATUS DESCRIBED HEREIN (RITTEN AUTHORIZATION FROM STICS IS PROHIBITED. | WWW.RMS-ACO                   | 20 24TH | S.COM<br>H ST E |
|---|--------------------------------------------------------------|-----------------------------------------------------------------|--------------------------------------------------------------------------------------------------------------------------------------------------------------------------------------------------------------------------|-------------------------------|---------|-----------------|
| • | MACH ANGULAR ± 0.5° BEND ANGULAR ± 1°                        |                                                                 | ALE DRAWING                                                                                                                                                                                                              | UNIT E110<br>SUMNER, WA 98390 |         |                 |
|   | APPROVALS                                                    | DATE                                                            | PROJECT                                                                                                                                                                                                                  |                               | SIZE    | REV             |
|   | DRAWN:<br>Ryan McCauley                                      | aulev 3/21/2024 M118 3 High on CAR                              |                                                                                                                                                                                                                          | RT                            | В       | Α               |
|   | CHECKED:                                                     |                                                                 | 1/1 SCALE 1:12 3/21/2                                                                                                                                                                                                    | 024                           |         |                 |