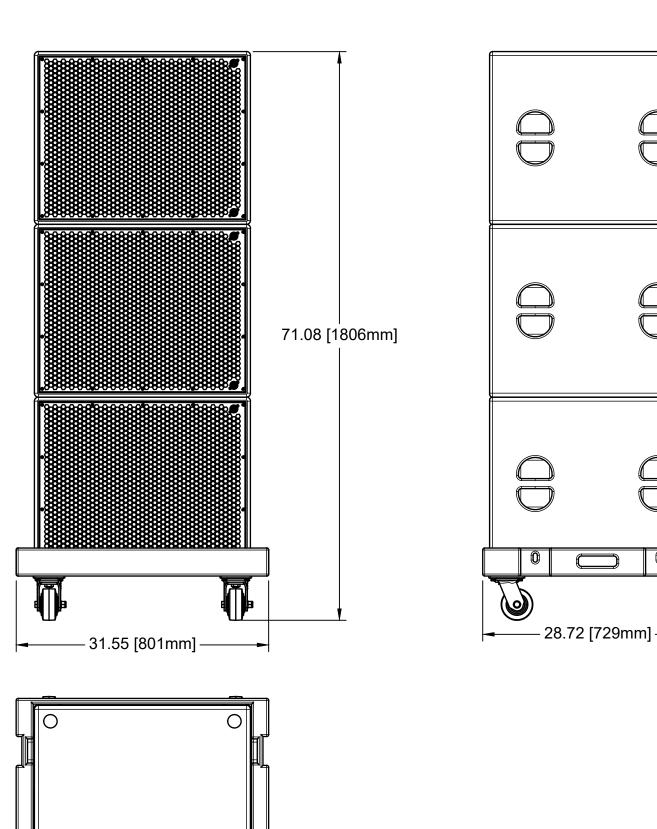

Up to 3 M118 can be transported on cart Optional locking wheels
Ratchet strap ti e down location front and rear.

Optional 3 high cover M118-COVER3 Optional 2 high cover M118-COVER2

|   | DETAILS:  DIMENSIONS ARE IN INCHES TOLERANCES: LINEAR ± 0.05 | DOCUMENT RMS-ACOUS OF THIS DO THE BASIS OF ITEM OR AP WITHOUT W | MATION CONTAINED IN THIS IS THE SOLE PROPERTY OF STICS. ANY COPY OR REPRODUCTION CUMENT IN PART OR AS A WHOLE FOR OF MANUFACTURE OR SALE OF ANY PARATUS DESCRIBED HEREIN (RITTEN AUTHORIZATION FROM STICS IS PROHIBITED. | WWW.RMS-ACO                   | 20 24TH | S.COM<br>H ST E |
|---|--------------------------------------------------------------|-----------------------------------------------------------------|--------------------------------------------------------------------------------------------------------------------------------------------------------------------------------------------------------------------------|-------------------------------|---------|-----------------|
| • | MACH ANGULAR ± 0.5° BEND ANGULAR ± 1°                        |                                                                 | ALE DRAWING                                                                                                                                                                                                              | UNIT E110<br>SUMNER, WA 98390 |         |                 |
|   | APPROVALS                                                    | DATE                                                            | PROJECT                                                                                                                                                                                                                  |                               | SIZE    | REV             |
|   | DRAWN:<br>Ryan McCauley                                      | aulev 3/21/2024 M118 3 High on CAR                              |                                                                                                                                                                                                                          | RT                            | В       | Α               |
|   | CHECKED:                                                     |                                                                 | 1/1 SCALE 1:12 3/21/2                                                                                                                                                                                                    | 024                           |         |                 |